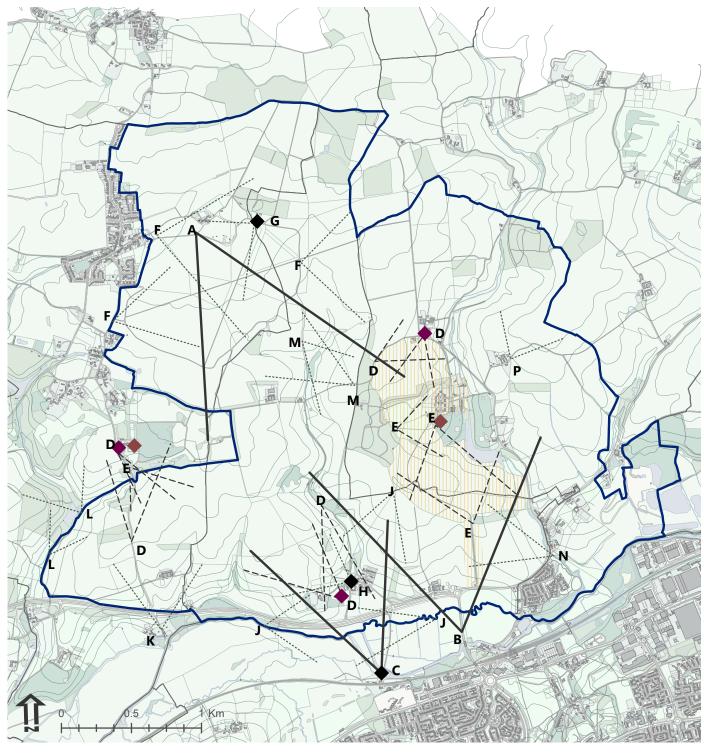

Parish Boundaries

Church

Manor House

Other Asset

Sensitive Historic Setting

Cherished Local Views

Long Distance View

View Towards and from Distinctive Landmarks
J. Open views towards Eastwick from south

····· View of Open Countryside

Cherished Views (Identified by the Local Community)

A. Long distance view from the Hunsdon Plateau

B. Long distance view from Harlow

C. Long distance view from Parndon Mill

D. Views to and from the churches and churchyards

E. Views of Gilston Park House and Hunsdon House

F. Open view over Hunsdon Airfield

G. Open views from the Airfield Memorial and hangars

H. Open views out from Eastwick Road and Memorial

K. Rural views from Hunsdon Pound

L. Views towards Hunsdon Brook Fishponds

M. Open views towards and from Home Wood and Hunsdon

N. Open view from Terlings Park and Fiddlers Brook

P. Open view from the path by Channock Farm